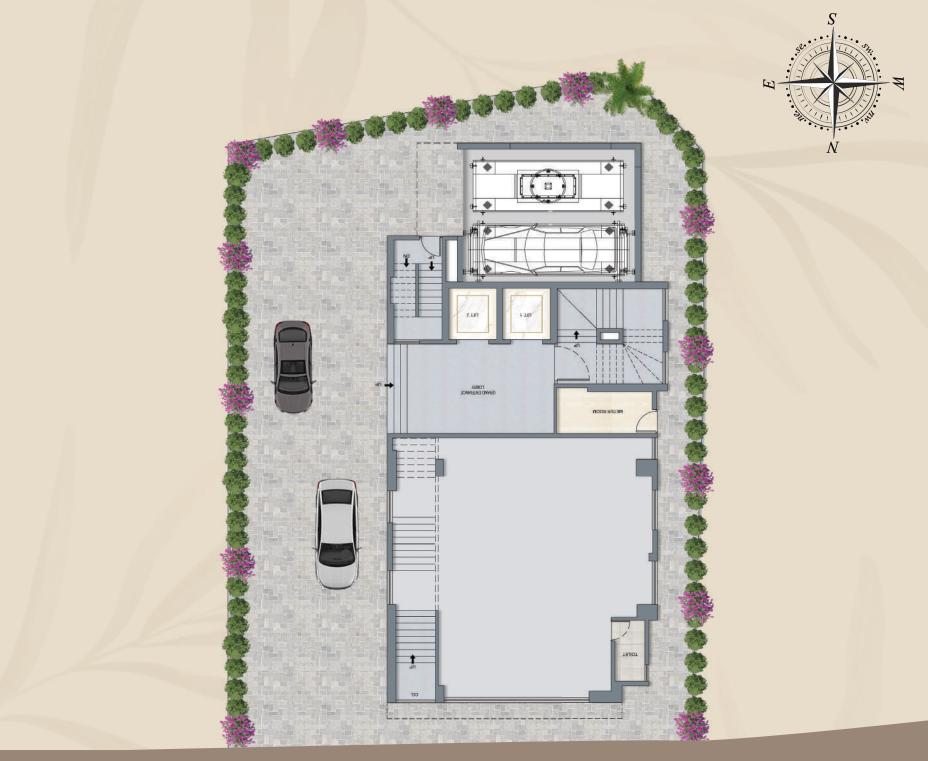

mins)



WESTERN EXPRESS HIGHWAY (5 mins)



**OBEROI MALL** (10 mins)



**MIRAJ CINEMA** (3 mins)



**AAREY ROAD** METRO STN.







#### Education

#### School & Preschool

- Pahadi High School...... 400 mtrs...
- Witty World...... 800 mtrs...
- Ashatai Gowankar Primary School...... 500 mtrs...
- Willez Preschool...... 500 mtrs...
- Pragya Bodline High School...... 750 mtrs...
- St Thomas High School...... 900 mtrs...
- IB Patel School...... 2.8 kms...
- Euro Kids Preschool...... 2.5 kms...







- Inorbit Mall .....2.9 kms...
- Infiniti Mall ......4.1 kms...
- Growels Mall .....4 kms...
- Central Mall .....4 kms...
- Hub Mall ......2.1 kms...
- Carnival Cinemas ......3.4 kms...
- Miraj Cinema .....500 mtrs...
- PVR ICON ......1.5 kms...
- Movietime The Hub Mall......2.1 kms..









18.30 MT WIDE D.P. ROAD



#### **2BHK**

An Exquisitely Handcrafted 2BHK Apartments Only...







| SERIES 2 | 600 Sq. ft.         |
|----------|---------------------|
| SERIES 1 | 557 Sq. ft.         |
| FLAT NO. | Rera Carpet<br>Area |

TYPICAL FLOOR PLAN





#### A GRAND ENTRANCE

To A Life Of

- A 21-Storey High-rise with Breathtaking Views.
- With Seamless Connectivity to Key City Areas.
- An Exquisitely Handcrafted 2BHK Apartments only.
- With All Modern Amenities for a Luxurious Lifestyle.
- 24/7 CCTV Surveillance for enhanced Security.





A Workout Space Above The Rest With A Breathtaking /

The Garden View Gym, part of our premium building amenities, offers a one-of-a-kind fitness experience high above the city.

Equipped with a range of modern machines, including treadmill