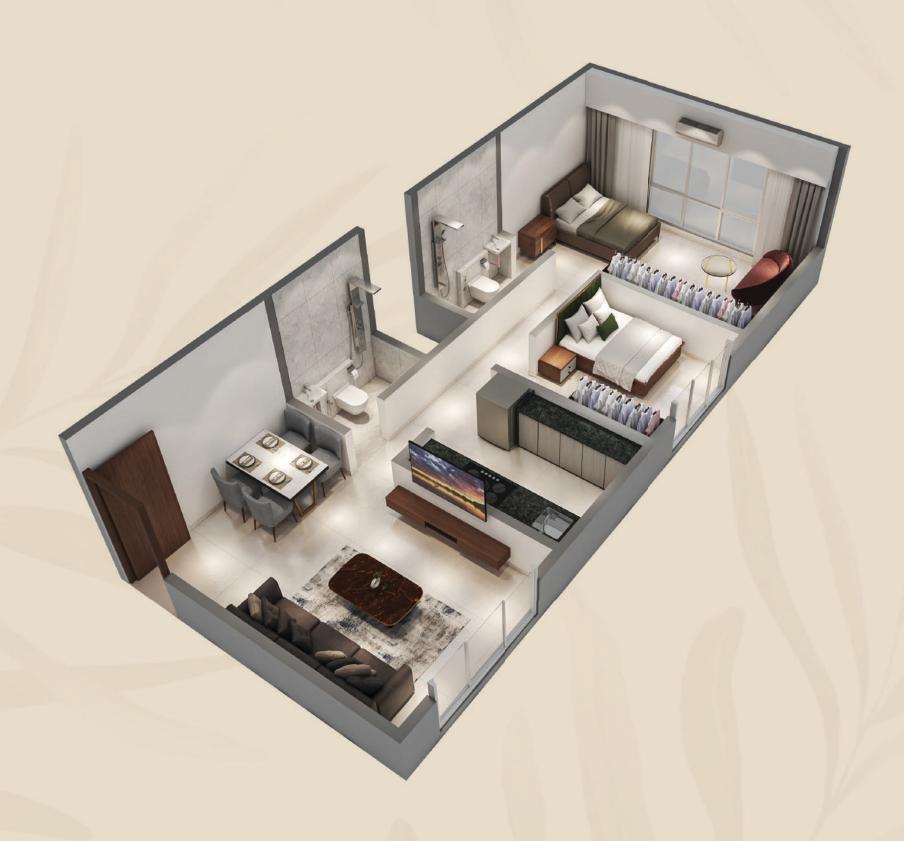

#### **2BHK**

An Exquisitely Handcrafted 2BHK Apartments Only...

| SERIES 2 | 600 Sq. ft.         |
|----------|---------------------|
| SERIES 1 | 557 Sq. ft.         |
| FLAT NO. | Rera Carpet<br>Area |

peaceful retreats, while the Kids' Play Area

ensures fun for all ages under the open sky.

Step into a Spacious Apartment

Featuring a Living Room with an Infinity View,

Two elegant Bedrooms, A Fully Equipped

Modern Kitchen, and Two Luxurious Bathrooms

Crafted for Comfort and Style.