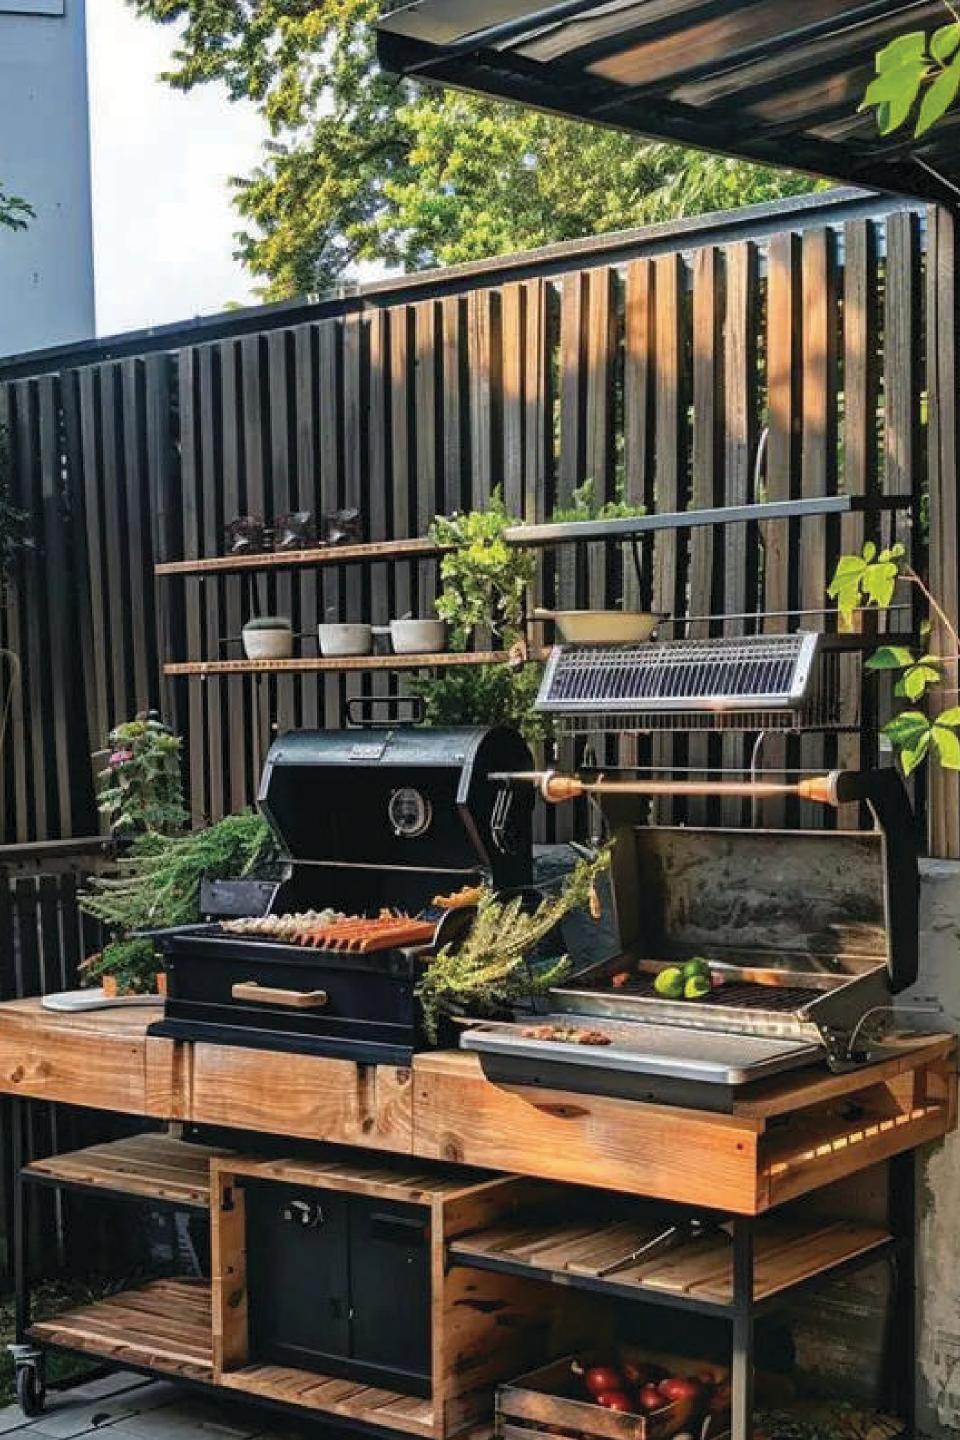

RELAX AND UNWIND

AT THE

Sky eurge

BBO

Experience elevated living at the Sky Lounge,
where you can enjoy panoramic views
while grilling at the barbecue area.

It's the perfect spot for relaxation and social gatherings,
blending luxury with comfort.

Images are for representation purpose only.