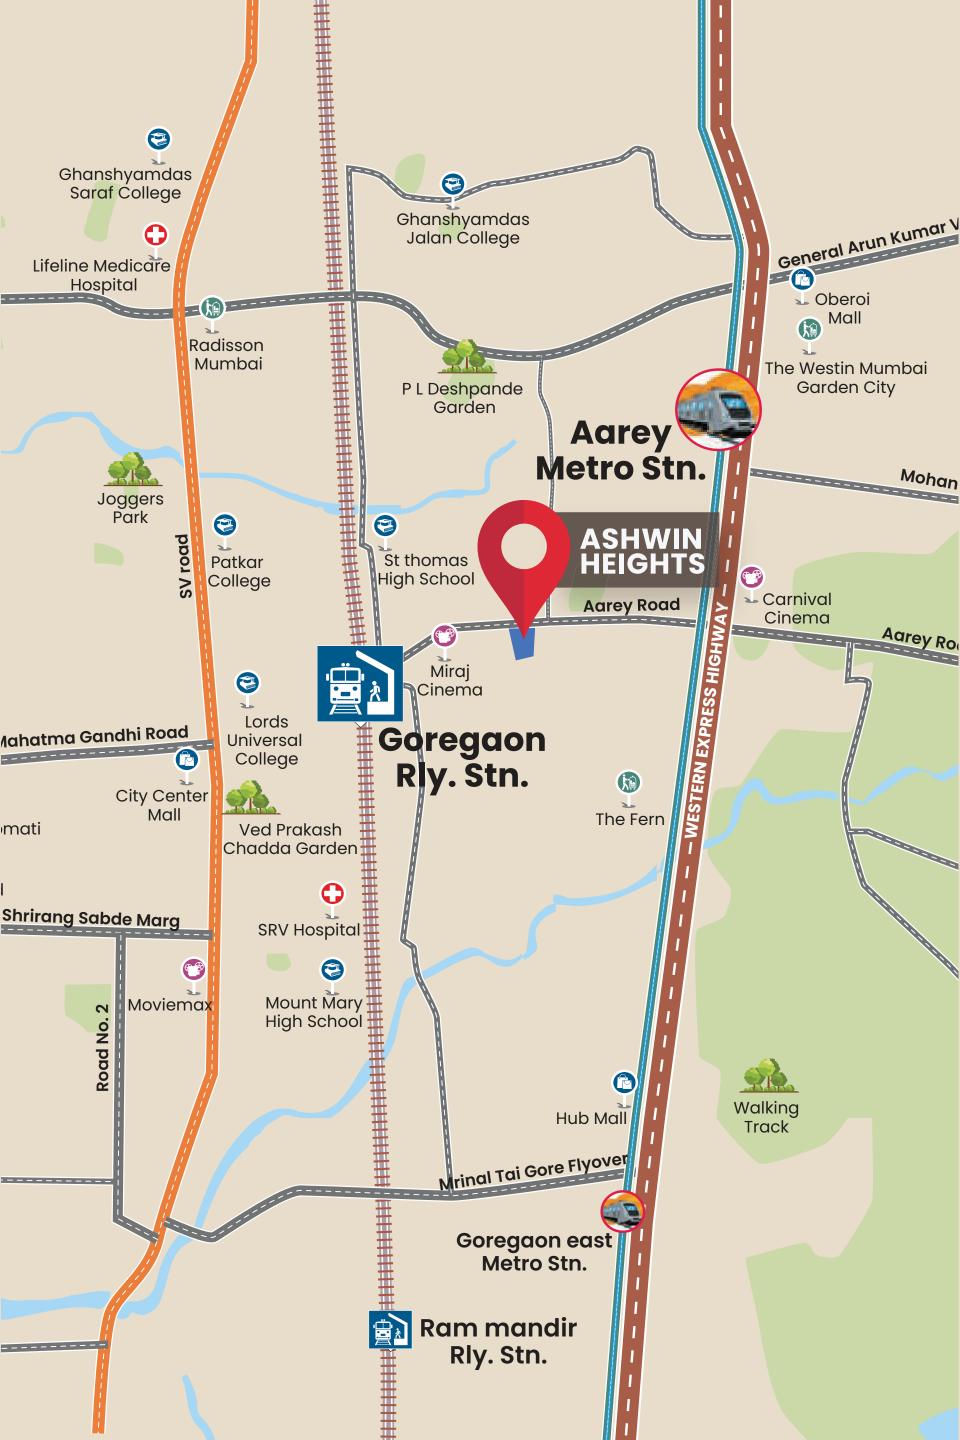

# La dream Location

In a neighborhood that's the most sought-after. With easy access to everything and every place of importance.

**GOREGAON RAILWAY STATION** (5 mins)

WESTERN EXPRESS HIGHWAY (5 mins)

**OBEROI MALL** (10 mins)

**MIRAJ CINEMA** (3 mins)

**AAREY ROAD** METRO STN.

#### Education

#### School & Preschool

- Pahadi High School...... 400 mtrs...
- Witty World...... 800 mtrs...
- Ashatai Gowankar Primary School...... 500 mtrs...
- Willez Preschool...... 500 mtrs...
- Pragya Bodline High School...... 750 mtrs...
- St Thomas High School...... 900 mtrs...
- IB Patel School...... 2.8 kms...
- Euro Kids Preschool...... 2.5 kms...

- Inorbit Mall .....2.9 kms...
- Infiniti Mall ......4.1 kms...
- Growels Mall .....4 kms...
- Central Mall .....4 kms...
- Hub Mall ......2.1 kms...
- Carnival Cinemas ......3.4 kms...
- Miraj Cinema .....500 mtrs...
- PVR ICON ......1.5 kms...
- Movietime The Hub Mall......2.1 kms..