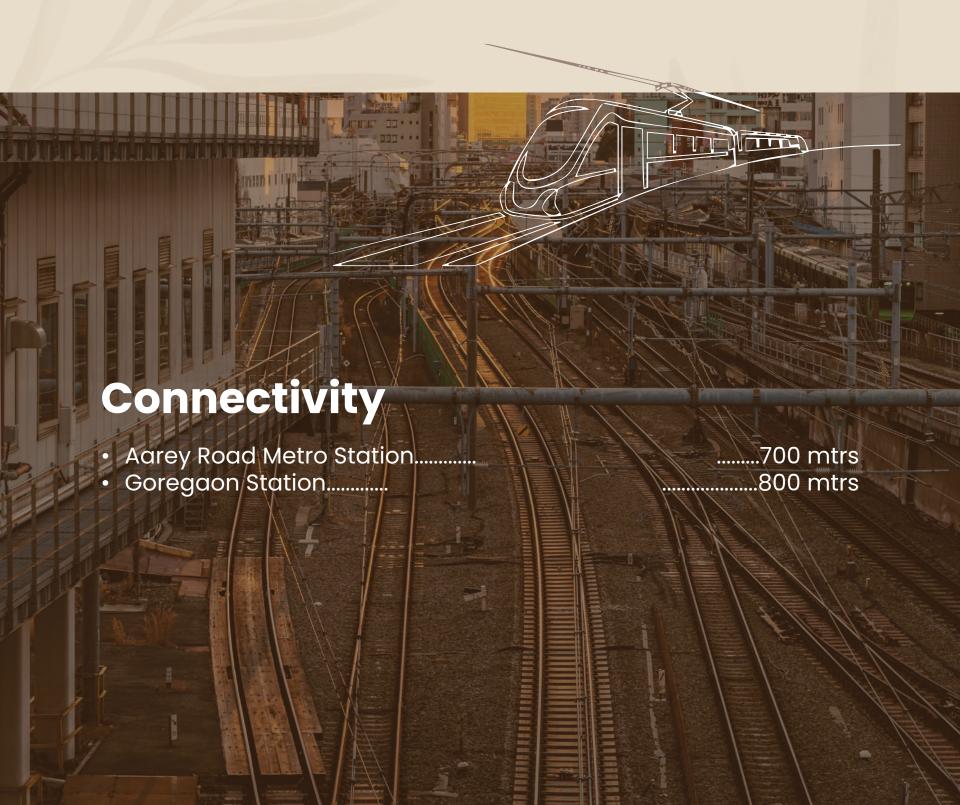

** (5 mins)



WESTERN EXPRESS HIGHWAY (5 mins)



**OBEROI MALL** (10 mins)



**MIRAJ CINEMA** (3 mins)



**AAREY ROAD** METRO STN.







#### Education

#### School & Preschool

- Pahadi High School...... 400 mtrs...
- Witty World...... 800 mtrs...
- Ashatai Gowankar Primary School...... 500 mtrs...
- Willez Preschool...... 500 mtrs...
- Pragya Bodline High School...... 750 mtrs...
- St Thomas High School...... 900 mtrs...
- IB Patel School...... 2.8 kms...
- Euro Kids Preschool...... 2.5 kms...







- Inorbit Mall .....2.9 kms...
- Infiniti Mall ......4.1 kms...
- Growels Mall .....4 kms...
- Central Mall .....4 kms...
- Hub Mall ......2.1 kms...
- Carnival Cinemas ......3.4 kms...
- Miraj Cinema .....500 mtrs...
- PVR ICON ......1.5 kms...
- Movietime The Hub Mall......2.1 kms..









18.30 MT WIDE D.P. ROAD



#### **2BHK**

An Exquisitely Handcrafted 2BHK Apartments Only...







| SERIES 2 | 600 Sq. ft.         |
|----------|---------------------|
| SERIES 1 | 557 Sq. ft.         |
| FLAT NO. | Rera Carpet<br>Area |

TYPICAL FLOOR PLAN





#### A GRAND ENTRANCE

To A Life Of

- A 21-Storey High-rise with Breathtaking Views.
- With Seamless Connectivity to Key City Areas.
- An Exquisitely Handcrafted 2BHK Apartments only.
- With All Modern Amenities for a Luxurious Lifestyle.
- 24/7 CCTV Surveillance for enhanced Security.





A Workout Space Above The Rest With A Breathtaking /

The Garden View Gym, part of our premium building amenities, offers a one-of-a-kind fitness experience high above the city.

Equipped with a range of modern machines, including tre