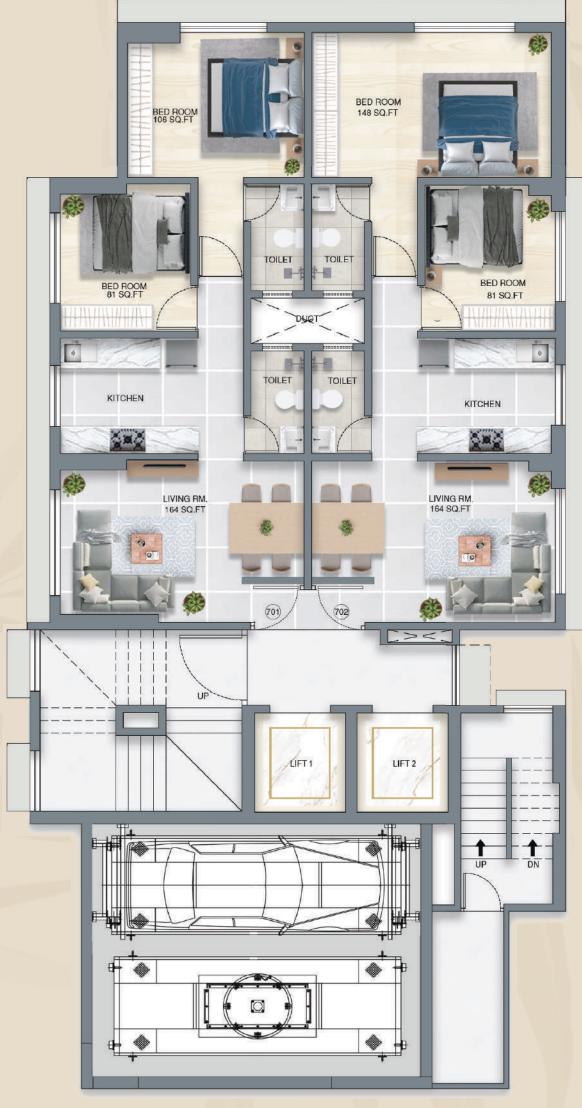

#### **2BHK**

An Exquisitely Handcrafted 2BHK Apartments Only...

| SERIES 2 | 600 Sq. ft.         |
|----------|---------------------|
| SERIES 1 | 557 Sq. ft.         |
| FLAT NO. | Rera Carpet<br>Area |

TYPICAL FLOOR PLAN